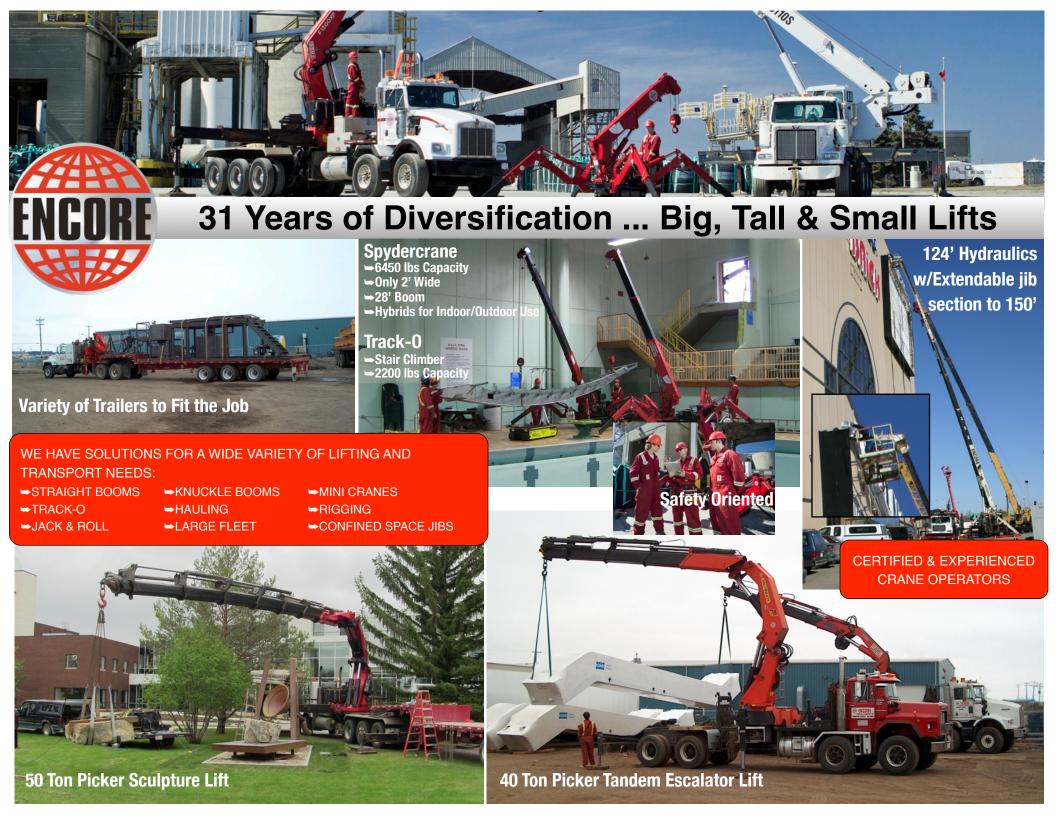

Encore Trucking & Transport Ltd. is a crane picker truck, and transport company servicing Western Canada. Our certified boom truck operators bring a wide expanse of lifting, hauling and rigging experience to our customers and specialize in heavy and challenging hoist work.

Encore Rentals & Sales is our mini crawler crane and electric handtruck division. These Spydercranes and Track-O's have added tremendous flexibility to our lifting capabilities and are a perfect fit for a company already known for our speciality lifting services.